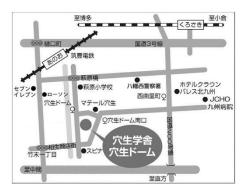

● お問合せ・提出先 〒806-0058 北九州市八幡西区鉄竜1-5-1 WEB申込はこちらから

〈穴生学舎アクセス) JR「黒崎駅」方面から(西鉄バス) 82番「穴生ドームバス停」下車、徒歩0分 57番「穴生ドーム南ロバス停」下車、徒歩7分

北九州市社会福祉協議会 北九州シニアネットワークアカデミー 穴生学舎 担当:平島、梶原 TEL:093-645-6688 ※受付時間:平日 9:00~17:00